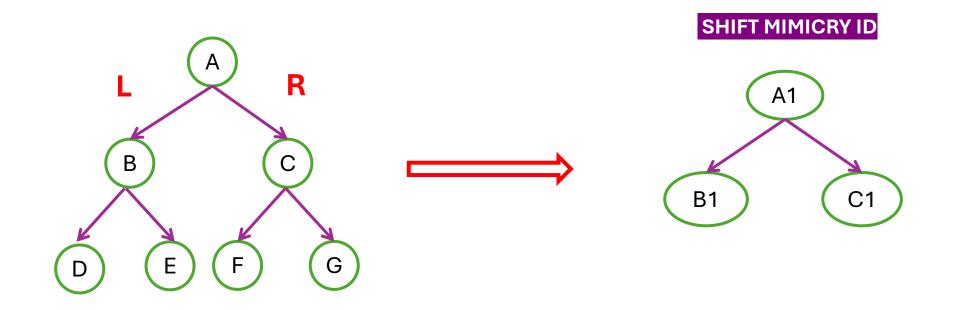

#### **RAPID SHIFT SELF MIMICRY (FROM SELF RENEWAL)**

- Rapid Shift Self Mimicry ID If a member renews their own ID without adding anyone below them
- A new Self Mimicry ID will be generated.

This ID renewal process also creates a Shift Reward.