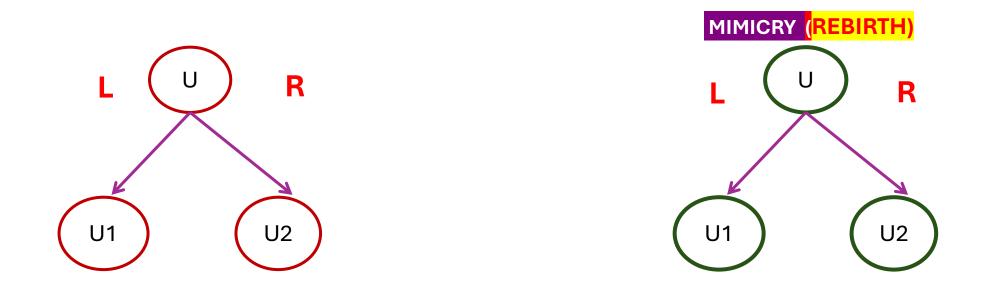

#### **RAPID SHIFT SELF MIMICRY (FROM SELF RENEWAL)**

- Rapid Shift Self Mimicry ID If a member renews their own ID without adding anyone below them
- A new Self Mimicry ID will be generated.

This ID renewal process also creates a Shift Reward.