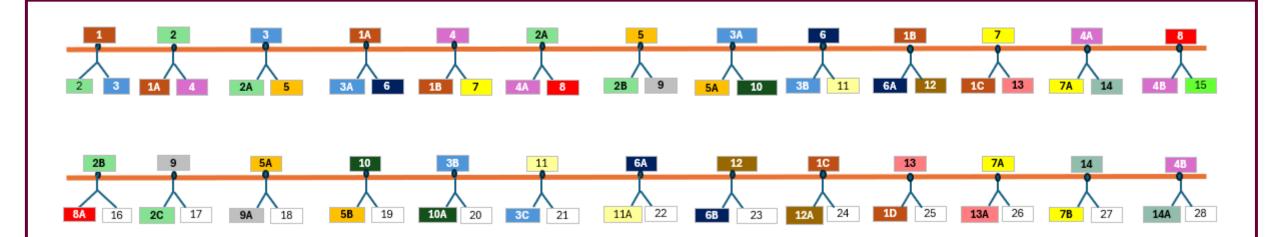

#### Revival Rapid Single Line (Global Queue)

- All members joining RPM globally will be added to a single global queue.
- Every new ID joining after you will pay out \$7.
- This payout process occurs 12 times, resulting in a total Revival Rapid Reward of \$84.

#### Rapid Shift Binary (Our Own Team Built Reward)

Shift Binary Reward

A member who refers two people under them.

Earns a \$5 reward. Simultaneously receives a new Shift ID.

#### Shift Binary Single Legs Reward

Same Leg Joining (20 Levels)

If 20 people join consecutively in a single leg

• When the 20th person refers two people, all

19 members above them will receive Shift IDs and a \$5 reward each.

#### **RAPID SHIFT SELF MIMICRY (FROM SELF RENEWAL)**

- Rapid Shift Self Mimicry ID If a member renews their own ID without adding anyone below them
- A new Self Mimicry ID will be generated.

This ID renewal process also creates a Shift Reward.