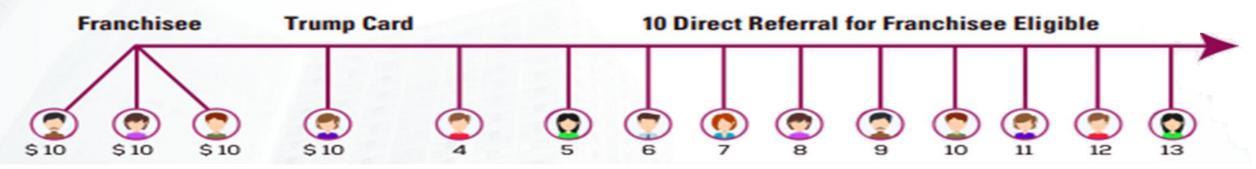

#### Terms and Condition for Franchisee (LTP)

- Franchiser should be a member of Infinity Cycle and given opportunity to 3 members, their trump card will be active.
- ✓ If a member willing to do a Franchisee business, they need follow below mandatory criteria:
  - ✓ If you ready to give opportunity to more than 3 members will be considered as Franchiser, and you need to do a Franchiser registration additionally.
  - ✓ When you give opportunity to minimum 10 additional members and unlimited directs anywhere from the world apart from above 3 members. Then only you are eligible for Franchiser benefits.
  - ✓ Marketing Skill
  - ✓ Technology Knowledge
  - ✓ Teaching Skill
  - ✓ Wallet and Exchange Operations Skill.
  - ✓ Note: You will receive twice the value of your business daily through global shares.

#### Franchisee Income Eligibility Structure