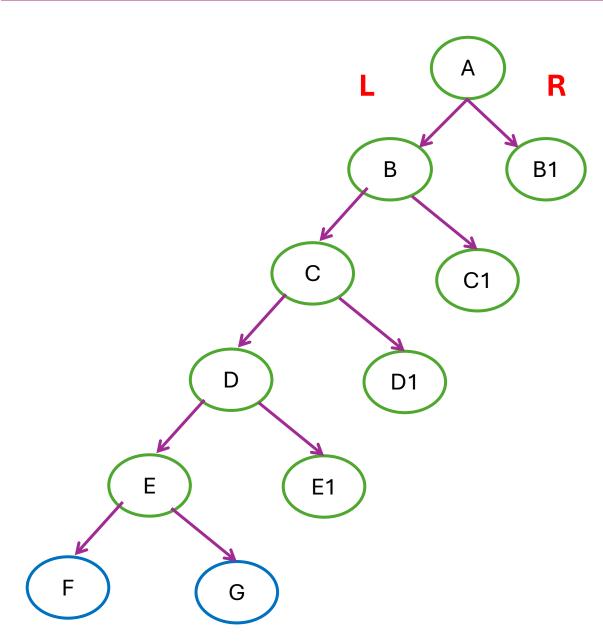

### HOWITWORKS

- 1) Regardless of where in the world they reside, anyone can register. They'll need an email address and will be assigned a username upon registration. Once they have their username, they can contribute to someone in need based on seniority. Assistance can also be provided with a gateway wallet. Those who receive assistance are then encouraged to contribute back. This reciprocal system allows for individuals to ascend independently. The person who receives assistance can later become an aid provider, either to their original benefactor or to a new beneficiary.
- 2) Each person can only receive direct assistance once in each cycle, progressing through four stages before completing a cycle and receiving final assistance. When completing the final stage, there's an opportunity to receive a comprehensive assistance amount.
- 3) Furthermore, each person can nominate three others for assistance, not just by receiving, but also by giving back. This ensures that everyone has this opportunity to both give and receive full assistance.
- 4) The way Infinity Cycle works is that it combines traditional and innovative technologies, incorporating well-known business strategies such as crowdfunding, chit funds, and mutual funds. It operates as a self-sustaining technology where individuals both give and receive assistance. Ultimately, it facilitates the improvement of each person's lifestyle and economic development.

### Passive Income from Infinity Cycle

- In Infinity Cycles, a person progresses through 16 levels across four cycles and reaches the final stage at the 17th level. They can directly join the \$10 or \$100 plan. If they join the \$10 plan, they need to cross all 16 levels, ultimately reaching the 17th level, the final stage. In the \$100 plan, the final stage is reached at the 13th level. As they advance through each level, they receive assistance and rewards from others based on the level they are in.
- For example, if someone joins Cycle 1 in the \$10 plan and does not refer anyone under them, they will still earn passive income through the four cycles, eventually reaching the final stage. After deducting 30%, the total reward they receive will amount to \$5,075.
- When a person refers others in the \$10 plan, the benefits they receive vary based on the level they refer others. If they refer three people right away, they can earn up to \$73,192 at the final stage (after deducting 30%) across the 16 levels. There is no time limit for achieving this.
- If someone directly joins Cycle 2 in the \$100 plan, they will reach the final stage by the 13th level and earn \$11,580 without referring anyone. However, if they refer three people, they can earn up to \$73,192 across 17 levels, after deducting 30%.