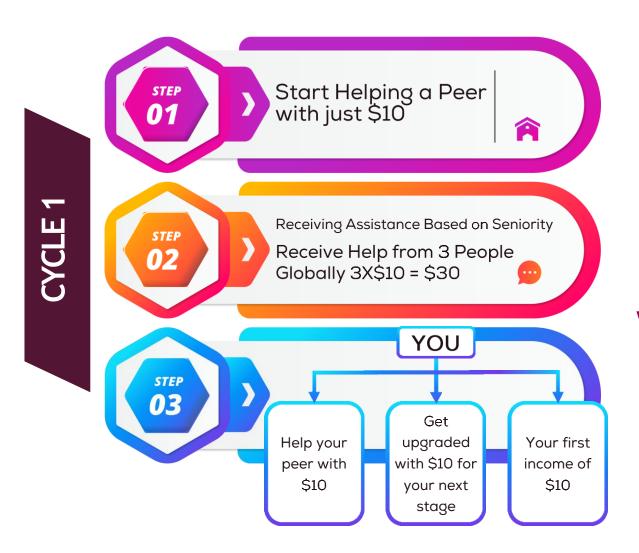

### HOWITWORKS

- 1) Regardless of where in the world they reside, anyone can register. They'll need an email address and will be assigned a username upon registration. Once they have their username, they can contribute to someone in need based on seniority. Assistance can also be provided with a gateway wallet. Those who receive assistance are then encouraged to contribute back. This reciprocal system allows for individuals to ascend independently. The person who receives assistance can later become an aid provider, either to their original benefactor or to a new beneficiary.
- 2) Each person can only receive direct assistance once in each cycle, progressing through four stages before completing a cycle and receiving final assistance. When completing the final stage, there's an opportunity to receive a comprehensive assistance amount.
- 3) Furthermore, each person can nominate three others for assistance, not just by receiving, but also by giving back. This ensures that everyone has this opportunity to both give and receive full assistance.
- 4) The way Infinity Cycle works is that it combines traditional and innovative technologies, incorporating well-known business strategies such as crowdfunding, chit funds, and mutual funds. It operates as a self-sustaining technology where individuals both give and receive assistance. Ultimately, it facilitates the improvement of each person's lifestyle and economic development.

### A Global Peer to Peer \$10Helping Program

You Contributed \$10 to your Peer

You will receive the help of \$30 from global peers